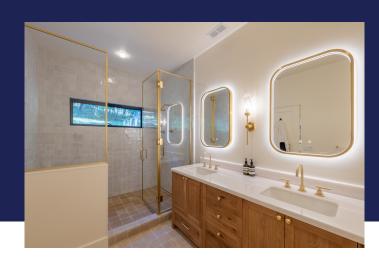

## Project Specifications:

The 4,000 sq ft residence in the Santa Lucia Preserve is designed to harmonize with its rugged natural surroundings. Featuring a modern black metal roof and large glass windows, the construction blends contemporary design with practical materials that withstand the area's natural elements. The layout integrates with the landscape, offering durability and a strong connection to the Preserve's scenic beauty.