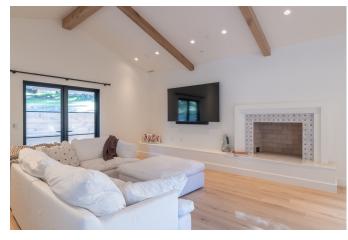

## Project Specifications:

The 4,000 sq ft residence in the Santa Lucia Preserve is designed to harmonize with its rugged natural surroundings. Featuring a modern black metal roof and large glass windows, the construction blends contemporary design with practical materials that withstand the area's natural elements. The layout integrates with the landscape, offering durability and a strong connection to the Preserve's scenic beauty.