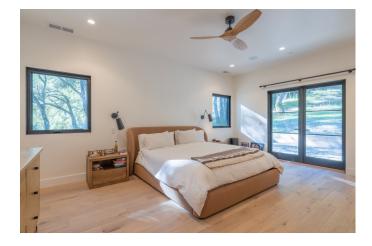

## Project Specifications:

The 4,000 sq ft residence in the Santa Lucia Preserve is designed to harmonize with its rugged natural surroundings. Featuring a modern black metal roof and large glass windows, the construction blends contemporary design with practical materials that withstand the area's natural elements. The layout integrates with the landscape, offering durability and a strong connection to the Preserve's scenic beauty.