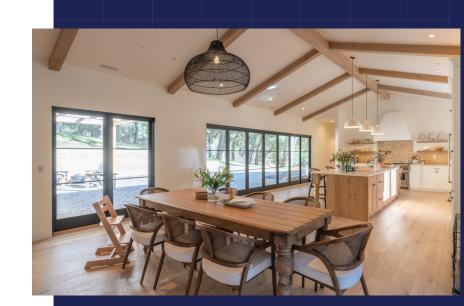

## Project Specifications:

The 4,000 sq ft residence in the Santa Lucia Preserve is designed to harmonize with its rugged natural surroundings. Featuring a modern black metal roof and large glass windows, the construction blends contemporary design with practical materials that withstand the area's natural elements. The layout integrates with the landscape, offering durability and a strong connection to the Preserve's scenic beauty.