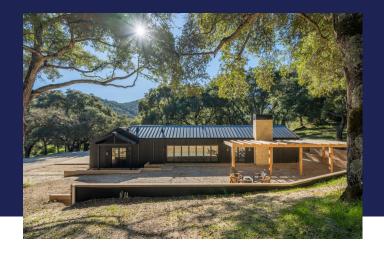

## Project Specifications:

The 4,000 sq ft residence in the Santa Lucia Preserve is designed to harmonize with its rugged natural surroundings. Featuring a modern black metal roof and large glass windows, the construction blends contemporary design with practical materials that withstand the area's natural elements. The layout integrates with the landscape, offering durability and a strong connection to the Preserve's scenic beauty.