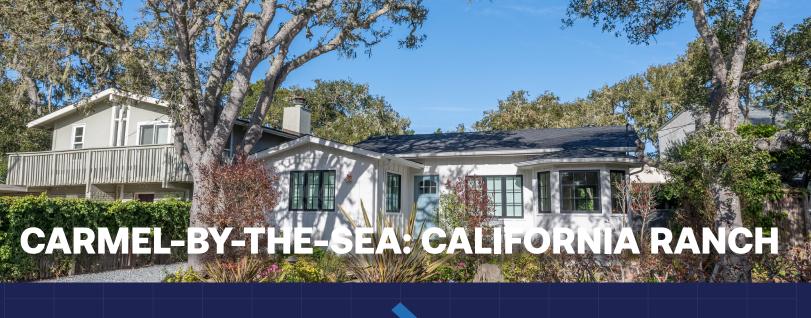

## Project Specifications:

This Carmel-by-the-Sea: California Ranch project was a complete interior and exterior remodel of a 2,000 sq ft Ranch-style home. The renovation was completed in 11 months and included adding an attached guest suite, replacing all windows and the roof, and updating every finish throughout the property. Key design features included bat and board siding, aluminum-clad windows, custom-built cabinets, and intricate interior and exterior stonework. The result is a beautifully updated home with timeless appeal.