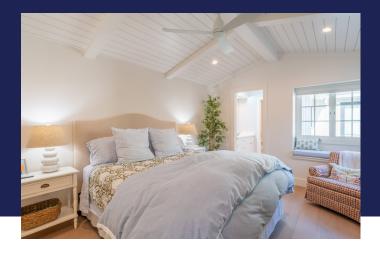

## Project Specifications:

This Carmel-by-the-Sea: California Ranch project was a complete interior and exterior remodel of a 2,000 sq ft Ranch-style home. The renovation was completed in 11 months and included adding an attached guest suite, replacing all windows and the roof, and updating every finish throughout the property. Key design features included bat and board siding, aluminum-clad windows, custom-built cabinets, and intricate interior and exterior stonework. The result is a beautifully updated home with timeless appeal.