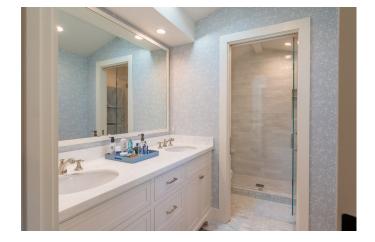

## Project Specifications:

This Carmel-by-the-Sea: California Ranch project was a complete interior and exterior remodel of a 2,000 sq ft Ranch-style home. The renovation was completed in 11 months and included adding an attached guest suite, replacing all windows and the roof, and updating every finish throughout the property. Key design features included bat and board siding, aluminum-clad windows, custom-built cabinets, and intricate interior and exterior stonework. The result is a beautifully updated home with timeless appeal.