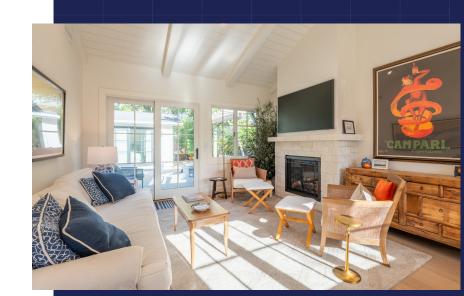

## Project Specifications:

This Carmel-by-the-Sea: California Ranch project was a complete interior and exterior remodel of a 2,000 sq ft Ranch-style home. The renovation was completed in 11 months and included adding an attached guest suite, replacing all windows and the roof, and updating every finish throughout the property. Key design features included bat and board siding, aluminum-clad windows, custom-built cabinets, and intricate interior and exterior stonework. The result is a beautifully updated home with timeless appeal.