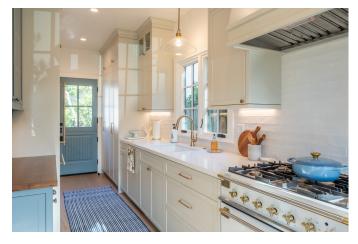

## Project Specifications:

This Carmel-by-the-Sea: California Ranch project was a complete interior and exterior remodel of a 2,000 sq ft Ranch-style home. The renovation was completed in 11 months and included adding an attached guest suite, replacing all windows and the roof, and updating every finish throughout the property. Key design features included bat and board siding, aluminum-clad windows, custom-built cabinets, and intricate interior and exterior stonework. The result is a beautifully updated home with timeless appeal.