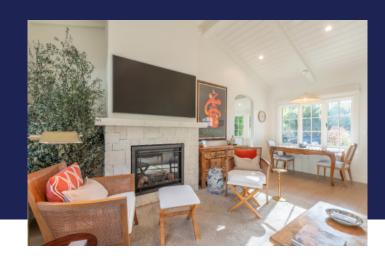

## Project Specifications:

This Carmel-by-the-Sea: California Ranch project was a complete interior and exterior remodel of a 2,000 sq ft Ranch-style home. The renovation was completed in 11 months and included adding an attached guest suite, replacing all windows and the roof, and updating every finish throughout the property. Key design features included bat and board siding, aluminum-clad windows, custom-built cabinets, and intricate interior and exterior stonework. The result is a beautifully updated home with timeless appeal.